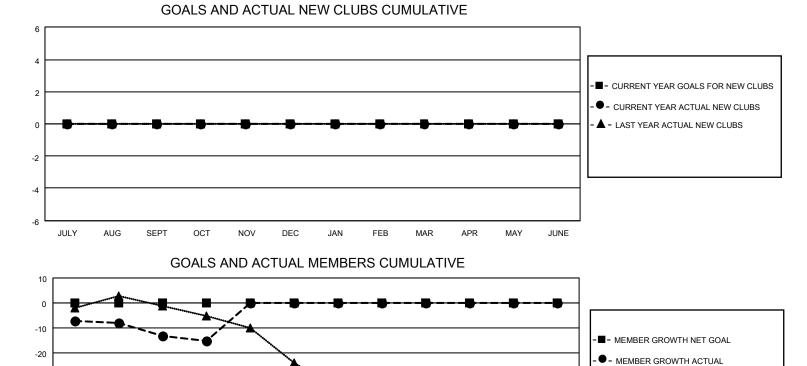

## LOCATION OHIO

District 13 OH5

Results as of: 10/31/2021

|               | Club          | S           |               | Members       |                          |                         |                                                    |  |  |
|---------------|---------------|-------------|---------------|---------------|--------------------------|-------------------------|----------------------------------------------------|--|--|
|               | RESULTS FOR   | R 2021-2022 |               |               | RESULTS FO               | DR 2021-2022            |                                                    |  |  |
| QUARTER       | NEW CLUB GOAL | NEW CLUBS   | DROPPED CLUBS | QUARTER       | EMBER GROWTH NET<br>GOAL | MEMBER GROWTH<br>ACTUAL | DROPPED<br>MEMBERS ACTUAL<br>(including transfers) |  |  |
| JULY/AUG/SEPT | 0             | 0           | 0             | JULY/AUG/SEPT | - 0                      | 30                      | 30                                                 |  |  |
| OCT/NOV/DEC   | 0             | 0           | 0             | OCT/NOV/DEC   | 0                        | 8                       | 10                                                 |  |  |
| JAN/FEB/MAR   | 0             | 0           | 0             | JAN/FEB/MAR   | 0                        | 0                       | 0                                                  |  |  |
| APR/MAY/JUNE  | 0             | 0           | 0             | APR/MAY/JUNE  | 0                        | 0                       | 0                                                  |  |  |

| -70 |      |     |      |     |                           |     |     |     |     |                  |     |      | J |  |
|-----|------|-----|------|-----|---------------------------|-----|-----|-----|-----|------------------|-----|------|---|--|
|     | JULY | AUG | SEPT | OCT | NOV                       | DEC | JAN | FEB | MAR | APR              | MAY | JUNE |   |  |
|     |      |     |      |     | 15 CLUBS OF 50 ADDED 1 OR |     |     |     |     | GENDER DISTRIBUT |     |      | Τ |  |

-30 -40 -50 -60 - LAST YEAR MEMBERSHIP ACTUAL